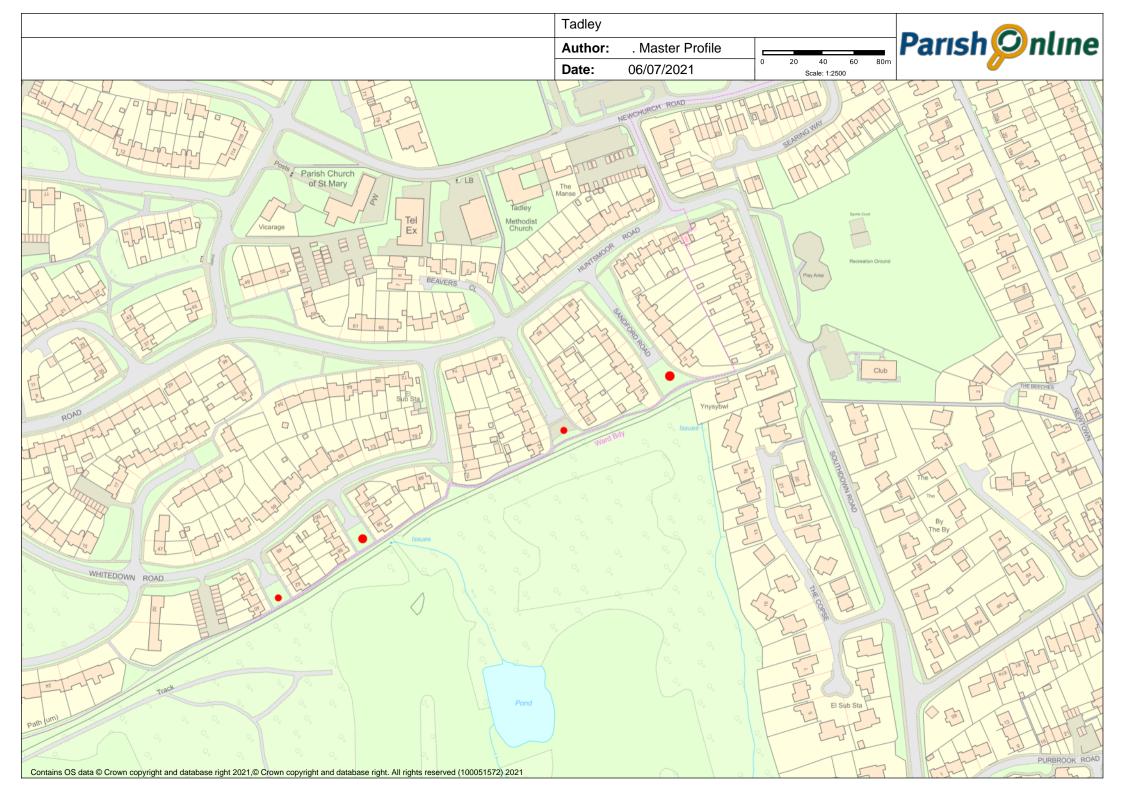

### 4. **OPEN FORUM 7.33PM – 7.36PM**

1 member of the public spoke about the parcels of land at the end of Sandford, Deanswood and Whitedown Roads.

1 member of the public asked about the Council's policy on planning.

### 6. LAND AT SANDFORD, DEANSWOOD AND WHITEDOWN ROADS

It was discussed whether to seek legal advice along with associated costs, regarding leasing the land marked with red circles on the attached to a third party, with a view to creating space for natural wildlife habitats.